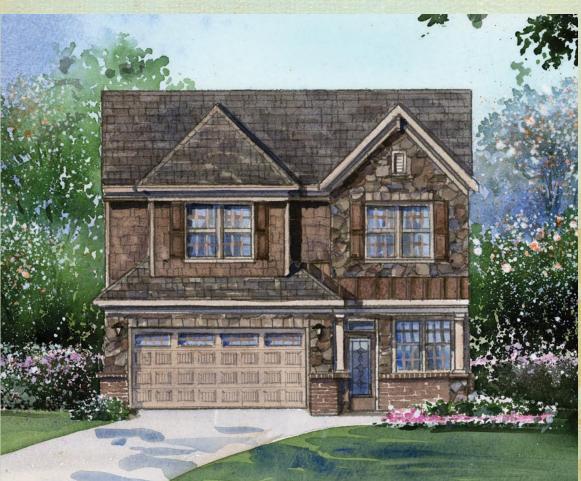

## THE CAMBRIDGE

Elevation A

## 3 Bedrooms with Loft / 2.5 Baths / 2,569 sq.ft.

Open concept main floor living- great for entertaining
First floor master suite includes trey ceilings and spa-like bath
Exquisite formal dining with columns and trey ceiling
Spacious designer kitchen with bar opens to breakfast room
2 bedrooms upstairs with roomy loft

Huge unfinished storage space upstairs

FONVILLE MORISEY & BAREFOOT

Office: (919) 228.2994 • Fax: (919) 595.9423 • RegencyForeverHome@TriangleNewHomes.com www.RegencyCottagesForeverHome.com Rendering is an artist conception and subject to change.