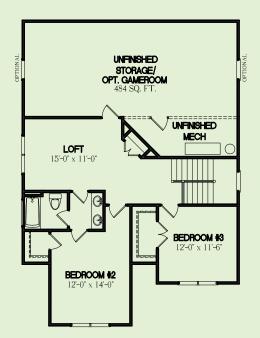

## 3 Bedrooms with Loft / 2.5 Baths / 2,569 sq.ft.

Open concept main floor living- great for entertaining
First floor master suite includes trey ceilings and spa-like bath
Exquisite formal dining with columns and trey ceiling
Spacious designer kitchen with bar opens to breakfast room
2 bedrooms upstairs with roomy loft

Huge unfinished storage space upstairs

FONVILLE MORISEY & BAREFOOT

Office: (919) 228.2994 • Fax: (919) 595.9423 • RegencyForeverHome@TriangleNewHomes.com www.RegencyCottagesForeverHome.com Rendering is an artist conception and subject to change.

## THE CAMBRIDGE - 2,569 sq.ft. 3 Bedrooms with Loft / 2.5 Baths

Elevation A

Fonville Morisey &Barefoot

NEW HOME SALES & MARKETING

Elevation B

Elevation C

Office: (919) 228.2994 • Fax: (919) 595.9423 • RegencyForeverHome@TriangleNewHomes.com
www.RegencyCottagesForeverHome.com
Rendering, floorplan, dimensions and specifications are approximate and are subject to change. 3/30/11