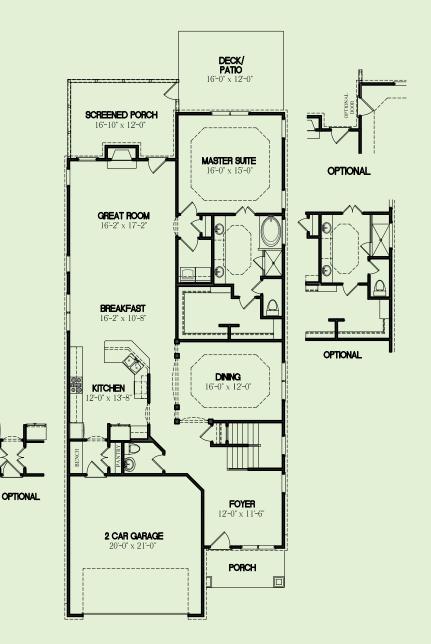

## 3 Bedrooms with Loft / 2.5 Baths / 2,569 sq.ft.

Open concept main floor living- great for entertaining
First floor master suite includes trey ceilings and spa-like bath
Exquisite formal dining with columns and trey ceiling
Spacious designer kitchen with bar opens to breakfast room
2 bedrooms upstairs with roomy loft

## THE CAMBRIDGE - 2,569 sq.ft. 3 Bedrooms with Loft / 2.5 Baths

Elevation A

Fonville Morisey &Barefoot

NEW HOME SALES & MARKETING

Elevation B

Elevation C

Office: (919) 228.2994 • Fax: (919) 595.9423 • RegencyForeverHome@TriangleNewHomes.com
www.RegencyCottagesForeverHome.com
Rendering, floorplan, dimensions and specifications are approximate and are subject to change. 3/30/11